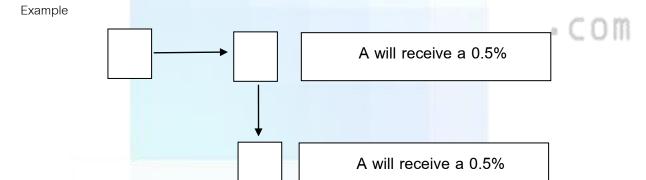

## Revenue Channel 2: Refer someone who wants to buy coins (Buyer) to purchase coins on the dexswift platform

The referrer will receive a two-tier commission.

Tier 1: Receive a 0.5% commission from the buyer's purchase amount.

Tier 2: Receive a 0.5% commission from the buyer's purchase amount.